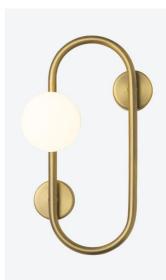

Paint/ wall finishes - Standard paint finish, Dulux colour, XBond, Staron Feature Wall, Acoustic wall treament

Acrylic Splashbacks, Tiled kitchen spashback, Tile to bathroom walls

RENDER // computer generated image