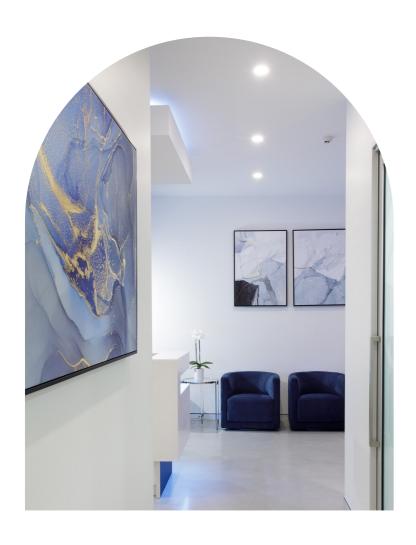

PHOTOGRAPH// Photo of completed practice

Joinery - Lamiex Absolute matt, Polytec Createc, Solid Surface, Stone, Stainless steel or solid surface moulded basin

Flooring - Specialty Flooring options, Polished concrete Variecoat seamless, Vinyl Plank or Sheet Vinyl, Interface carpet optional

Paint/ wall finishes - Standard paint finish, Dulux colour, XBond, Staron Feature Wall, Acoustic wall treament

Acrylic Splashbacks, Tiled kitchen spashback, Tile to bathroom walls

RENDER // computer generated image