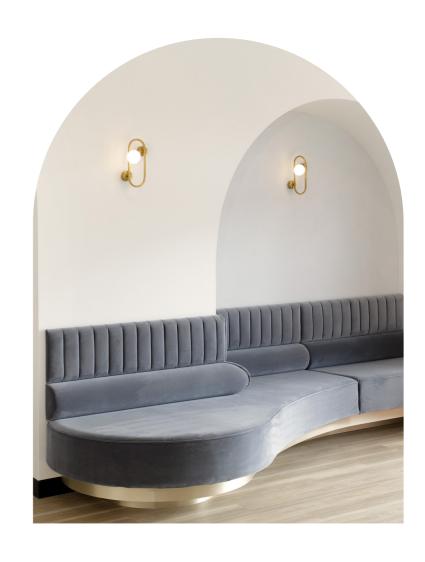

PHOTOGRAPH// Photo of completed practice

Joinery - Lamiex Absolute matt, Polytec Createc, Solid Surface, Stone, Stainless steel or solid surface moulded basin

Flooring - Specialty Flooring options, Polished concrete Variecoat seamless, Vinyl Plank or Sheet Vinyl, Interface carpet optional

Paint/ wall finishes - Standard paint finish, Dulux colour, XBond, Staron Feature Wall, Acoustic wall treament

Acrylic Splashbacks, Tiled kitchen spashback, Tile to bathroom walls

RENDER // computer generated image