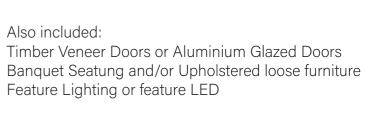

Paint/ wall finishes - Standard paint finish, Dulux colour, XBond, Staron Feature Wall, Acoustic wall treament

Acrylic Splashbacks, Tiled kitchen spashback, Tile to bathroom walls

RENDER // computer generated image