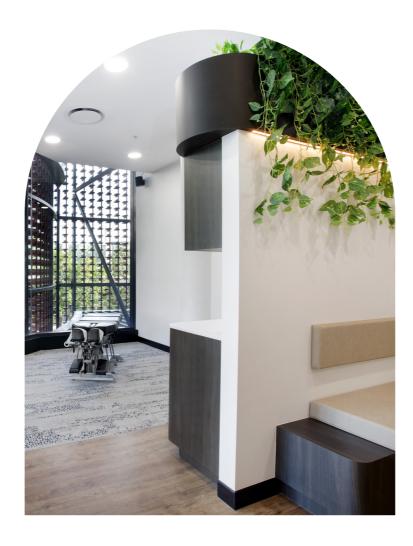

PHOTOGRAPH// Photo of completed practice

Joinery - Lamiex Absolute matt, Polytec Createc, Solid Surface, Stone, Stainless steel or solid surface moulded basin

Flooring - Specialty Flooring options, Polished concrete Variecoat seamless, Vinyl Plank or Sheet Vinyl, Interface carpet optional

Paint/ wall finishes - Standard paint finish, Dulux colour, XBond, Staron Feature Wall, Acoustic wall treament

Acrylic Splashbacks, Tiled kitchen spashback, Tile to bathroom walls

RENDER // computer generated image