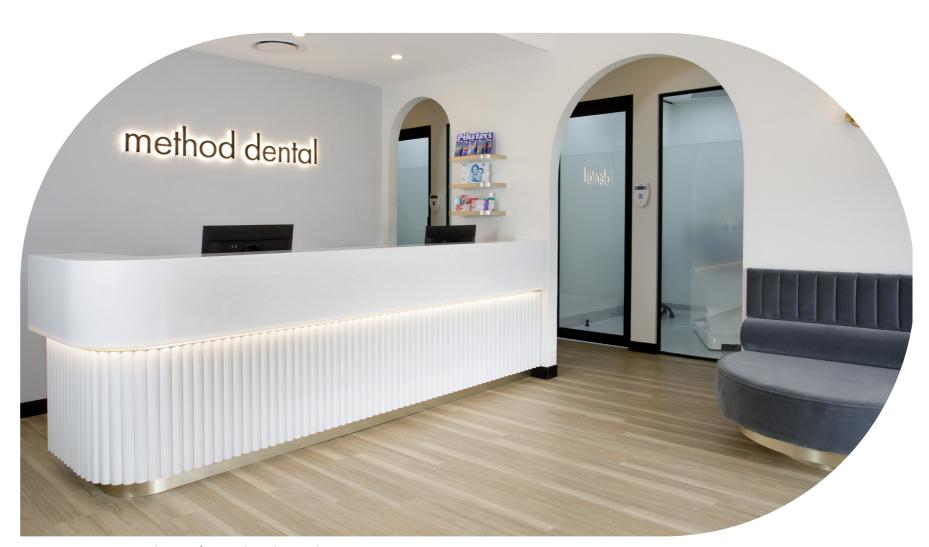

PHOTOGRAPH// Photo of completed practice

Joinery - Lamiex Absolute matt, Polytec Createc, Solid Surface, Stone, Stainless steel or solid surface moulded basin

Flooring - Specialty Flooring options, Polished concrete Variecoat seamless, Vinyl Plank or Sheet Vinyl, Interface carpet optional

Paint/ wall finishes - Standard paint finish, Dulux colour, XBond, Staron Feature Wall, Acoustic wall treament

Acrylic Splashbacks, Tiled kitchen spashback, Tile to bathroom walls

RENDER // computer generated image