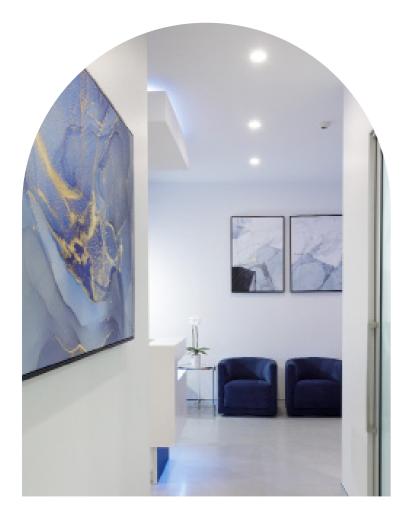

PHOTOGRAPH// Photo of completed practice

Joinery - Woodmatt, Ravine, Matera, Laminate: Polytec or Laminex, Lithostone Builders Range Stone

Flooring - Polylfor Plank or Polyflor/ Armstrong Sheet Vinyl, Interface carpet optional

Paint/ wall finishes - Standard paint finish, Dulux colour, Speciality paints, Easycraft

Acrylic Splashbacks or Tile for kitchen

RENDER // computer generated image

Also included: Polytec Laminate or Aluminium Glazed Doors Banquet Seatung and/or Upholstered loose furniture Feature Lighting