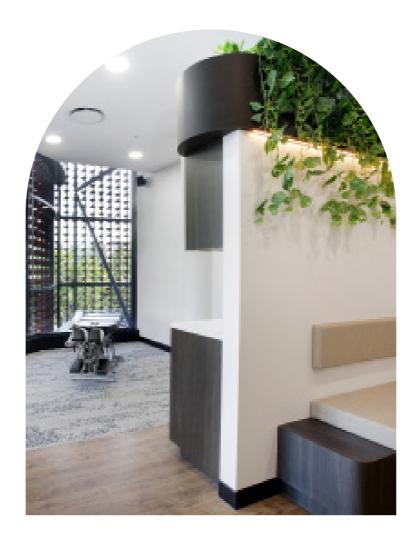

PHOTOGRAPH// Photo of completed practice

Joinery - Woodmatt, Ravine, Matera, Laminate: Polytec or Laminex, Lithostone Builders Range Stone

Flooring - Polylfor Plank or Polyflor/ Armstrong Sheet Vinyl, Interface carpet optional

Paint/ wall finishes - Standard paint finish, Dulux colour, Speciality paints, Easycraft

Acrylic Splashbacks or Tile for kitchen

RENDER // computer generated image

Also included: Polytec Laminate or Aluminium Glazed Doors Banquet Seatung and/or Upholstered loose furniture Feature Lighting