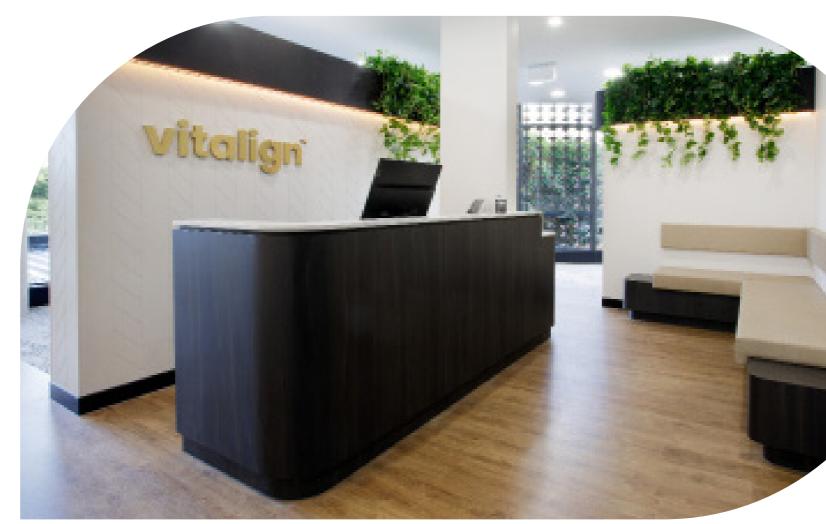

PHOTOGRAPH// Photo of completed practice

Joinery - Woodmatt, Ravine, Matera, Laminate: Polytec or Laminex, Lithostone Builders Range Stone

Flooring - Polylfor Plank or Polyflor/ Armstrong Sheet Vinyl, Interface carpet optional

Paint/ wall finishes - Standard paint finish, Dulux colour, Speciality paints, Easycraft

Acrylic Splashbacks or Tile for kitchen

RENDER // computer generated image

Also included: Polytec Laminate or Aluminium Glazed Doors Banquet Seatung and/or Upholstered loose furniture Feature Lighting