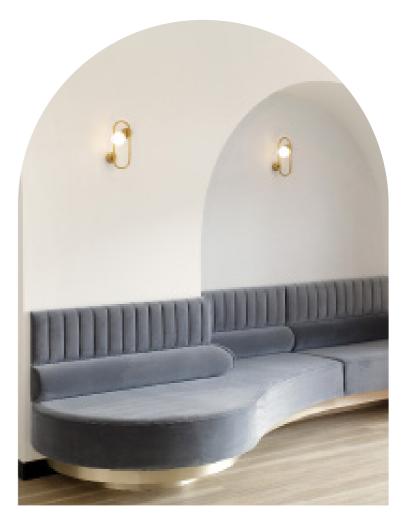

PHOTOGRAPH// Photo of completed practice

Joinery - Woodmatt, Ravine, Matera, Laminate: Polytec or Laminex, Lithostone Builders Range Stone

Flooring - Polylfor Plank or Polyflor/ Armstrong Sheet Vinyl, Interface carpet optional

Paint/ wall finishes - Standard paint finish, Dulux colour, Speciality paints, Easycraft

Acrylic Splashbacks or Tile for kitchen

RENDER // computer generated image

Also included: Polytec Laminate or Aluminium Glazed Doors Banquet Seatung and/or Upholstered loose furniture Feature Lighting