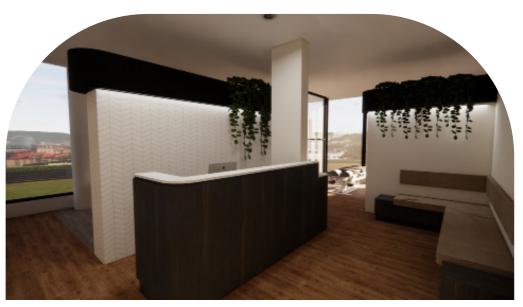

Paint/ wall finishes - Standard paint finish, Dulux colour, Speciality paints, Easycraft

Acrylic Splashbacks or Tile for kitchen

RENDER // computer generated image

Also included: Polytec Laminate or Aluminium Glazed Doors Banquet Seatung and/or Upholstered loose furniture Feature Lighting