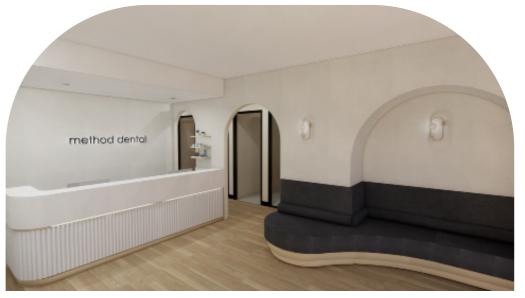

RENDER // computer generated image

Also included: Polytec Laminate or Aluminium Glazed Doors Banquet Seatung and/or Upholstered loose furniture Feature Lighting

```
PHOTOGRAPH// Photo of completed practice
```