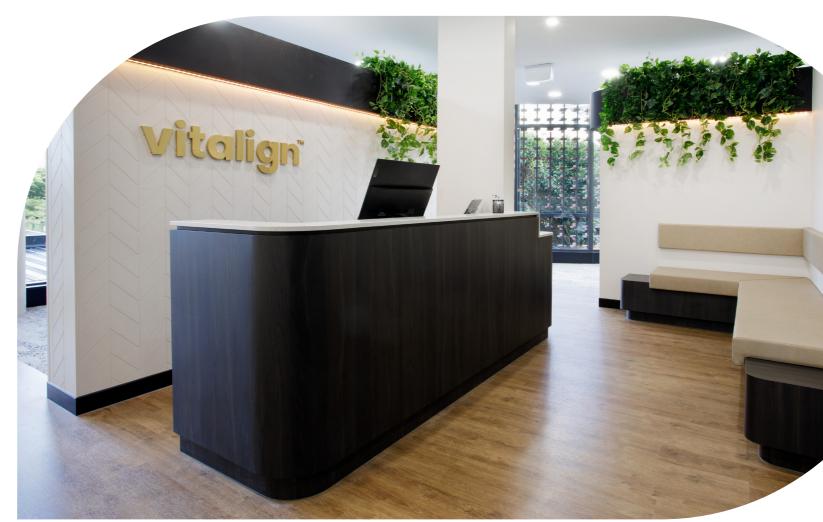

RENDER // computer generated image

Also included: Polytec Laminate or Aluminium Glazed Doors Banquet Seatung and/or Upholstered loose furniture Feature Lighting

```
PHOTOGRAPH// Photo of completed practice
```