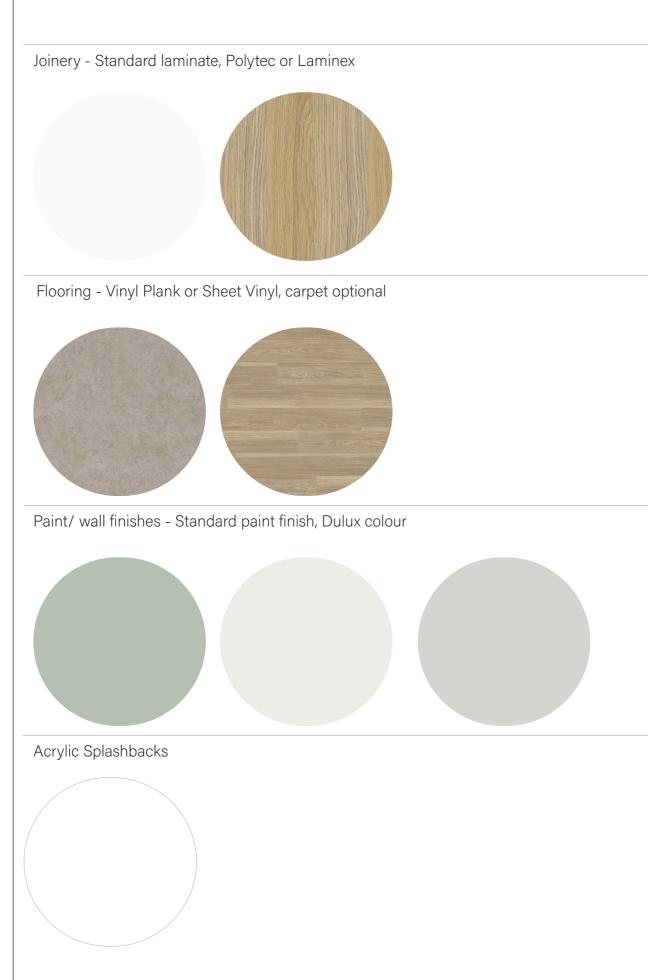

## Also included: Standard Timber Doors Simple Beacon Feature Lighting

```
PHOTOGRAPH// Photo of completed practice
```

Joinery - Woodmatt, Ravine, Matera, Laminate: Polytec or Laminex, Lithostone Builders Range Stone

Flooring - Polylfor Plank or Polyflor/ Armstrong Sheet Vinyl, Interface carpet optional

Paint/ wall finishes - Standard paint finish, Dulux colour, Speciality paints, Easycraft

Acrylic Splashbacks or Tile for kitchen