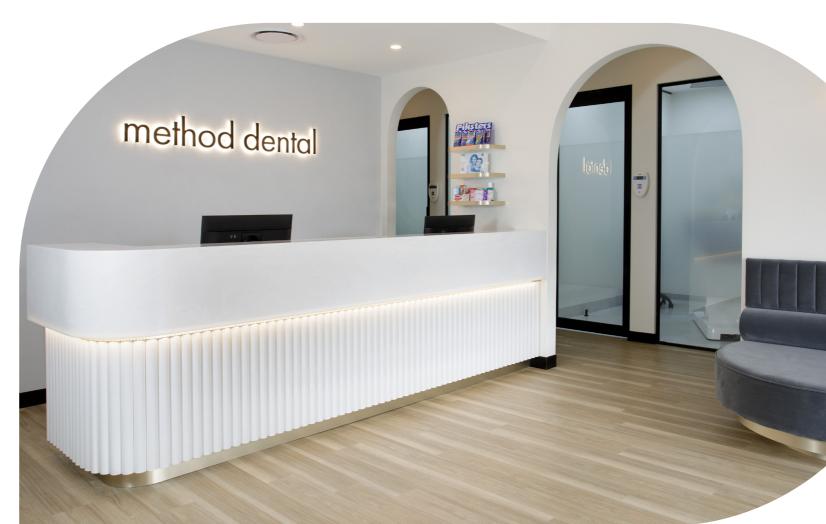

RENDER // computer generated image

Also included: Polytec Laminate or Aluminium Glazed Doors Banquet Seatung and/or Upholstered loose furniture Feature Lighting

```
PHOTOGRAPH// Photo of completed practice
```

Joinery - Lamiex Absolute matt, Polytec Createc, Solid Surface, Stone, Stainless steel or solid surface moulded basin

Flooring - Specialty Flooring options, Polished concrete Variecoat seamless, Vinyl Plank or Sheet Vinyl, Interface carpet optional

Paint/ wall finishes - Standard paint finish, Dulux colour , XBond, Staron Feature Wall, Acoustic wall treament

Acrylic Splashbacks, Tiled kitchen spashback, Tile to bathroom walls

RENDER // computer generated image

Also included: Timber Veneer Doors or Aluminium Glazed Doors Banquet Seatung and/or Upholstered loose furniture Feature Lighting or feature LED