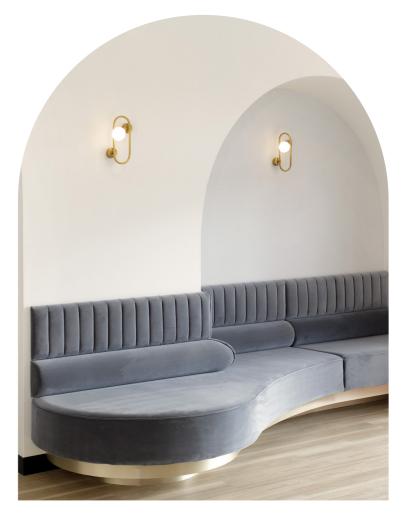

## Also included: Standard Timber Doors Simple Beacon Feature Lighting

```
PHOTOGRAPH// Photo of completed practice
```

Joinery - Woodmatt, Ravine, Matera, Laminate: Polytec or Laminex, Lithostone Builders Range Stone

Flooring - Polylfor Plank or Polyflor/ Armstrong Sheet Vinyl, Interface carpet optional

Paint/ wall finishes - Standard paint finish, Dulux colour, Speciality paints, Easycraft

Acrylic Splashbacks or Tile for kitchen