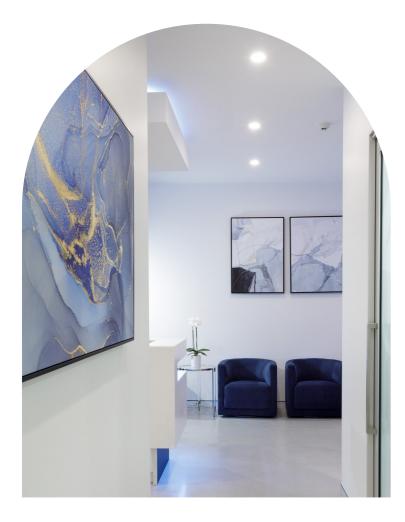

RENDER // computer generated image

Also included: Polytec Laminate or Aluminium Glazed Doors Banquet Seatung and/or Upholstered loose furniture Feature Lighting

```
PHOTOGRAPH// Photo of completed practice
```

Joinery - Lamiex Absolute matt, Polytec Createc, Solid Surface, Stone, Stainless steel or solid surface moulded basin

Flooring - Specialty Flooring options, Polished concrete Variecoat seamless, Vinyl Plank or Sheet Vinyl, Interface carpet optional

Paint/ wall finishes - Standard paint finish, Dulux colour , XBond, Staron Feature Wall, Acoustic wall treament

Acrylic Splashbacks, Tiled kitchen spashback, Tile to bathroom walls

RENDER // computer generated image

Also included: Timber Veneer Doors or Aluminium Glazed Doors Banquet Seatung and/or Upholstered loose furniture Feature Lighting or feature LED