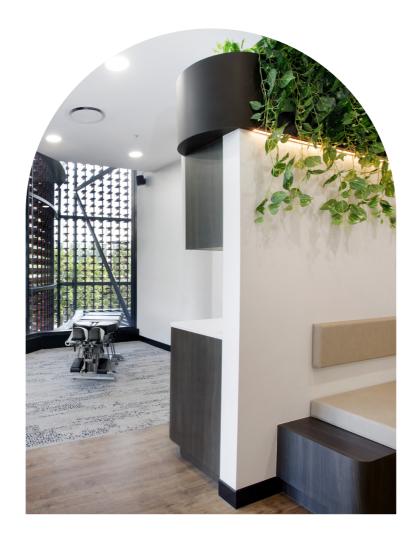

RENDER // computer generated image

Also included: Polytec Laminate or Aluminium Glazed Doors Banquet Seatung and/or Upholstered loose furniture Feature Lighting

```
PHOTOGRAPH// Photo of completed practice
```

Joinery - Lamiex Absolute matt, Polytec Createc, Solid Surface, Stone, Stainless steel or solid surface moulded basin

Flooring - Specialty Flooring options, Polished concrete Variecoat seamless, Vinyl Plank or Sheet Vinyl, Interface carpet optional

Paint/ wall finishes - Standard paint finish, Dulux colour , XBond, Staron Feature Wall, Acoustic wall treament

Acrylic Splashbacks, Tiled kitchen spashback, Tile to bathroom walls

RENDER // computer generated image

Also included: Timber Veneer Doors or Aluminium Glazed Doors Banquet Seatung and/or Upholstered loose furniture Feature Lighting or feature LED